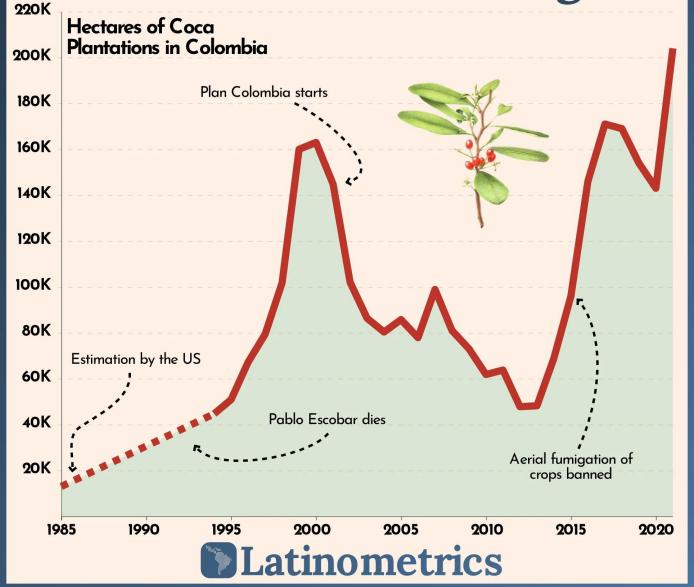

## 1 Hectacre = 2.5 Acres

Colombia produces 70% of the world's supply of cocaine.

# Coca Plantations in Colombia Reach an All-Time High

Source: UNODC, FRD