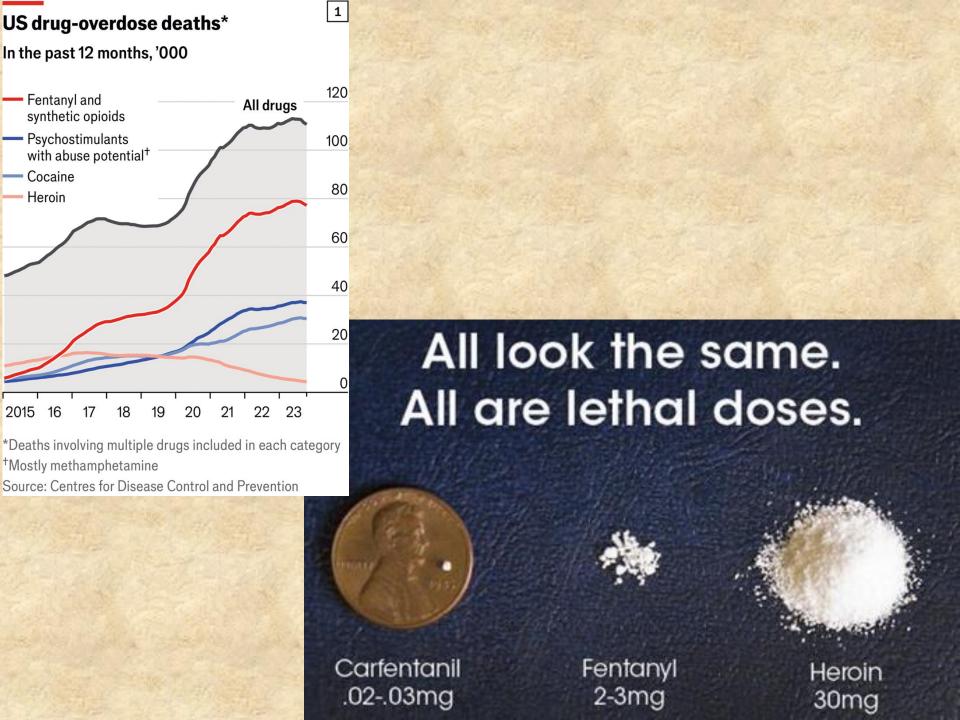

| Comparison: Drug Type and Drug Seizures at the |
|------------------------------------------------|
| Southern Border by Border Patrol and OFO,      |
| FYs 2022 and 2023                              |

| Mothamphotamina | 2022 | 160,000 NJS.             |
|-----------------|------|--------------------------|
| Methamphetamine | 2023 | 121,000 105.             |
| Mariiyana       | 2022 | 85,700 lbs.              |
| Marijuana       | 2023 | 61,200 lbs.              |
| Cocaine         | 2022 | 25,200 lbs.              |
| Cocame          | 2023 | 27,600 lbs.              |
| Fontanyl        | 2022 | 14,100 lbs.              |
| Fentanyl        | 2023 | 26,700 l <sub>us</sub> . |
| Heroin          | 2022 | 1,500 lbs.               |
| пегоп           | 2023 | 1,200 lbs.               |
| Other Drugs     | 2022 | 1,500 lbs.               |
|                 |      |                          |