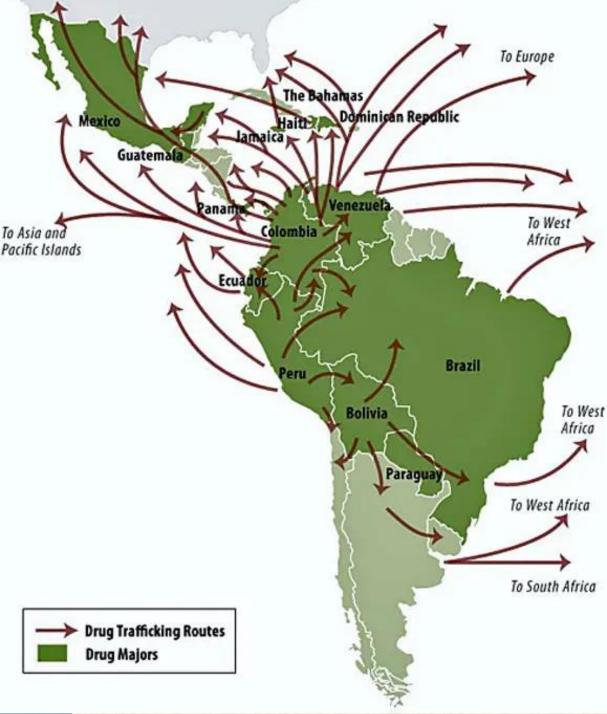

## 1 Hectacre = 2.5 Acres

Colombia produces 70% of the world's supply of cocaine.