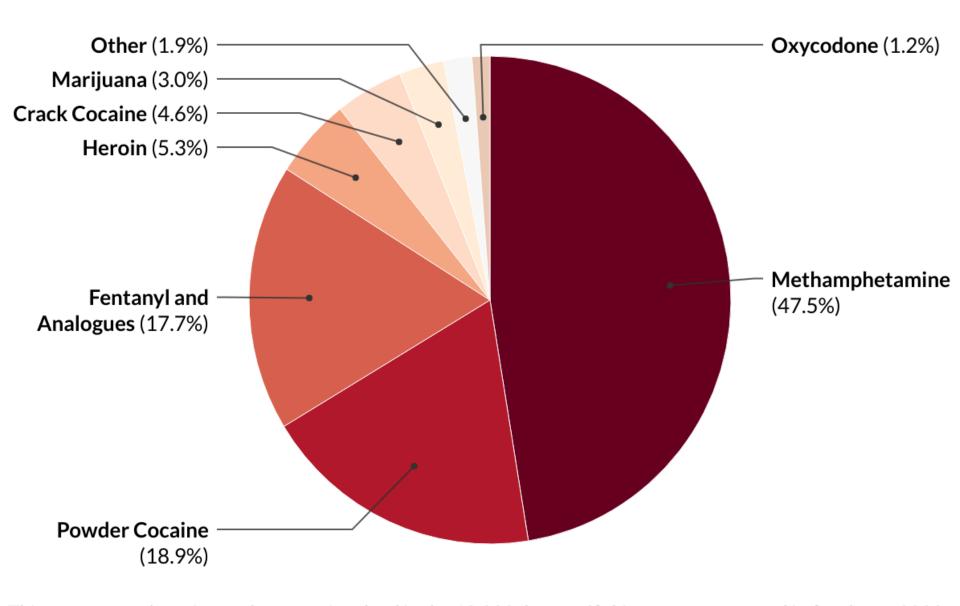

#### Distribution of Drug Types FY 2023

This represents the primary drug type involved in the 18,939 drug trafficking cases sentenced in fiscal year 2023. Source: United States Sentencing Commission, FY 2019 through FY 2023 Datafiles, USSCFY19-USSCFY23.