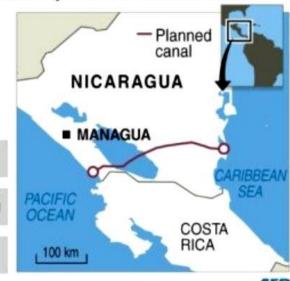

#### Nicaragua approves canal project

Lawmakers approved a controversial deal Thursday allowing a Hong Kong company to build a waterway to rival Panama Canal

- Cost: \$40 billion
- Construction: starts May 2014

|                    | Depth  | Length | Draft  |
|--------------------|--------|--------|--------|
| Nicaragua<br>Canal | 22 m   | 286 km | 20 m   |
| Panama<br>Canal    | 21 m   | 82 km  | 12.3 m |
| Suez<br>Canal      | 13.8 m | 195 km | 19 m   |