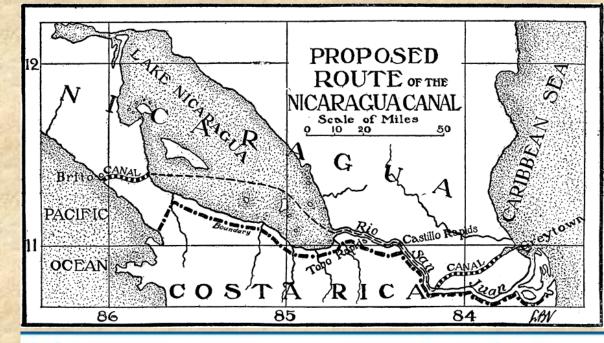

Canal that has been a dream 1551, 17811826 1849, 1888, 1895

#### 1902

Panama Canal supporters hire William Cromwell to lobby US Congress. Fake news of volcano erupting played on Martinique volcano that killed 30,000 that spring.

Flatter (faster) save a full day for ships over using Panama Canal. Could handle bigger ships (More cargo). Would double GDP of Nicaragua

|                    | Depth  | Length | Draft  |
|--------------------|--------|--------|--------|
| Nicaragua<br>Canal | 22 m   | 286 km | 20 m   |
| Panama<br>Canal    | 21 m   | 82 km  | 12.3 m |
| Suez<br>Canal      | 13.8 m | 195 km | 19 m   |