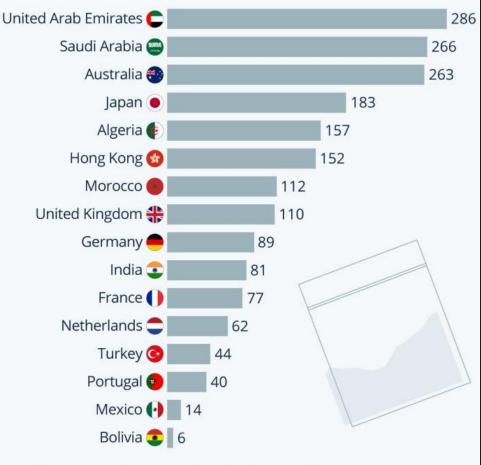

Out of 50 countries/territories where data was available \* Cocaine hydrochloride or cocaine-type drugs