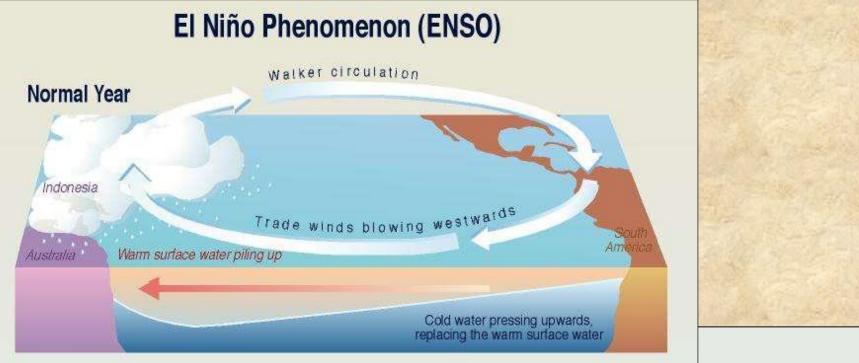

## THE EL NIÑO PHENOMENON

#### NORMAL YEAR

Equatorial winds gather warm water pool toward the west.

Cold water along South American coast.

Easterly winds weaken. Warm water to move eastward.

Warmer winter