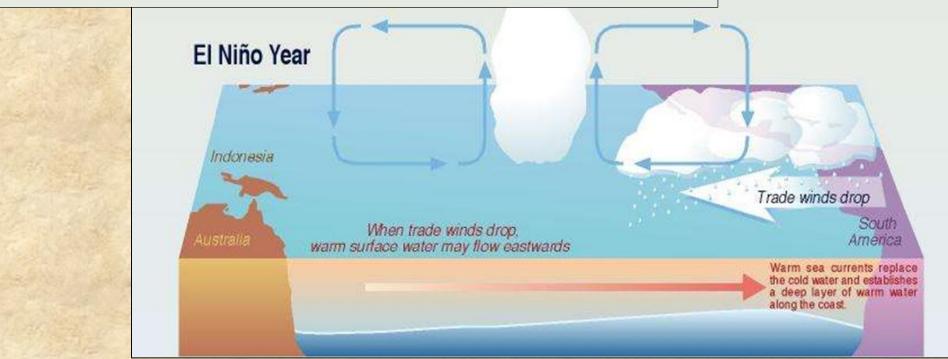

## THE EL NIÑO PHENOMENON

#### NORMAL YEAR

Equatorial winds gather warm water pool toward the west.

Cold water along South American coast.

Easterly winds weaken. Warm water to move eastward.

Warmer winter