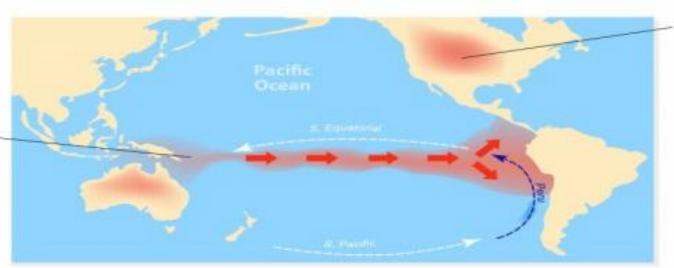

## THE EL NIÑO PHENOMENON

#### NORMAL YEAR

Equatorial winds gather warm water pool toward the west.

Cold water along South American coast.

Easterly winds weaken. Warm water to move eastward.

Warmer winter