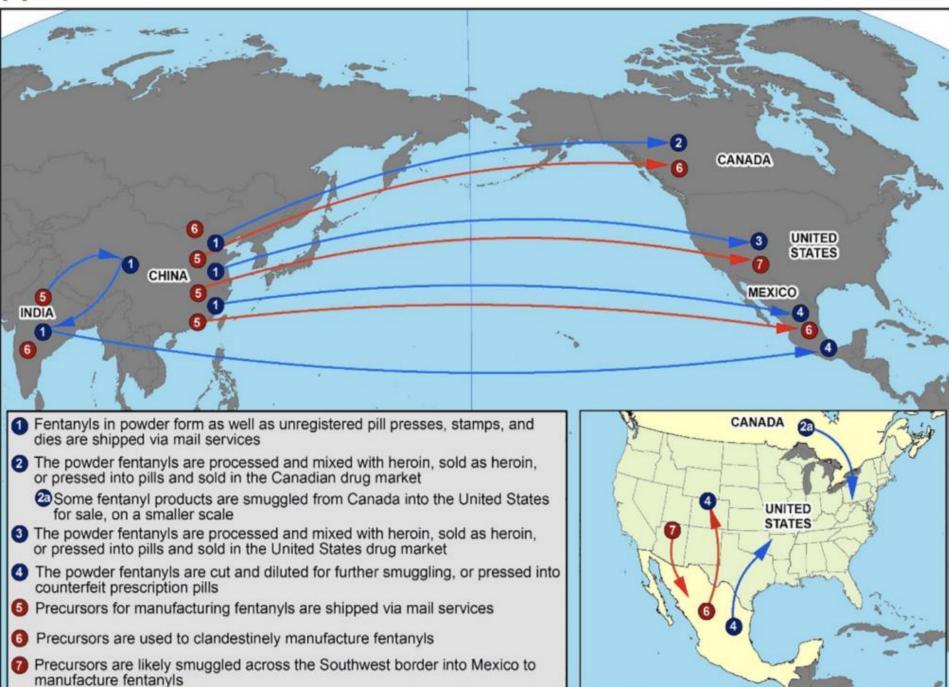

23                              |

| Mothamphotamina | 2022 | 160,000 NJS.             |
|-----------------|------|--------------------------|
| Methamphetamine | 2023 | 121,000 105.             |
| Mariiyana       | 2022 | 85,700 lbs.              |
| Marijuana       | 2023 | 61,200 lbs.              |
| Cocaine         | 2022 | 25,200 lbs.              |
| Cocame          | 2023 | 27,600 lbs.              |
| Fontanyl        | 2022 | 14,100 lbs.              |
| Fentanyl        | 2023 | 26,700 l <sub>us</sub> . |
| Heroin          | 2022 | 1,500 lbs.               |
| пегоп           | 2023 | 1,200 lbs.               |
| Other Drugs     | 2022 | 1,500 lbs.               |
|                 |      |                          |



#### (U) FIGURE 1. FENTANYL FLOW TO THE UNITED STATES 2019



#### What is a kilo of cocaine worth?

# The Street Price of a Gram of Cocaine

Average cocaine retail street prices in selected countries in 2021\* (in U.S. dollars per gram)



\$1,500 Production area \$6,000 Colombia port \$16,000 US/Mexico border \$30,000 US "Wholesale" \$120,000 US Street



Out of 50 countries/territories where data was available \* Cocaine hydrochloride or cocaine-type drugs

# Geography 301 World Regional Geography



**NEXT...** 

Student Presentations and Praxis

HIS PRESENTATION TECHNIQUE!