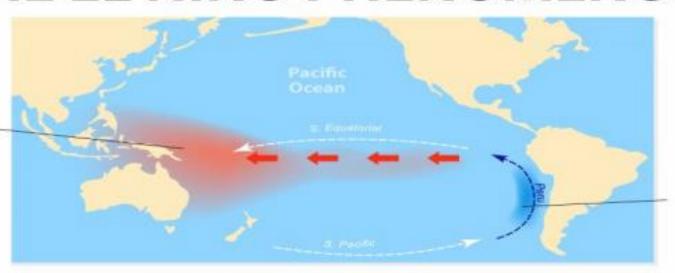

## THE EL NIÑO PHENOMENON

#### NORMAL YEAR

Equatorial winds gather warm water pool toward the west.

Cold water along South American coast.

Easterly winds weaken. Warm water to move eastward.

Warmer winter