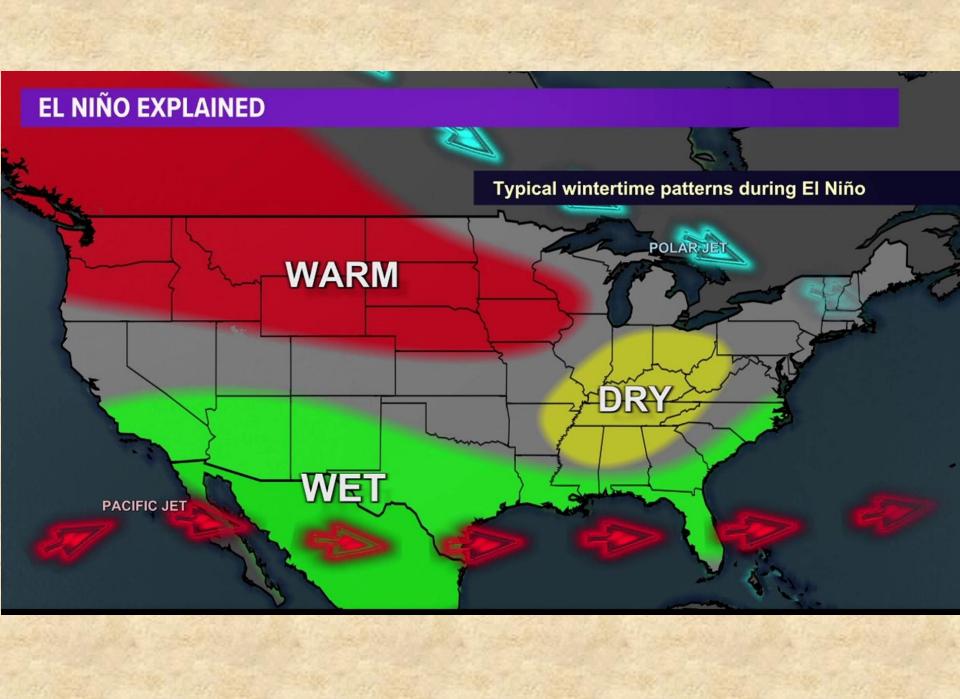

## THE EL NIÑO PHENOMENON

#### NORMAL YEAR

Equatorial winds gather warm water pool toward the west.

Cold water along South American coast.

Easterly winds weaken. Warm water to move eastward.

Warmer winter