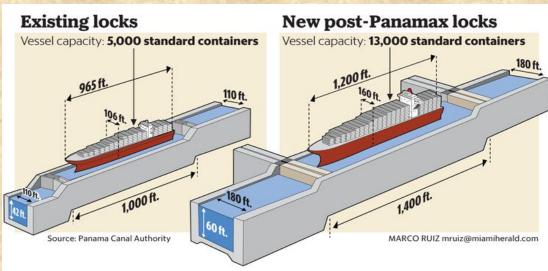

#### Nicaragua approves canal project

Lawmakers approved a controversial deal Thursday allowing a Hong Kong company to build a waterway to rival Panama Canal

- Cost: \$40 billion
- Construction: starts May 2014

|                    | Depth  | Length | Draft  |
|--------------------|--------|--------|--------|
| Nicaragua<br>Canal | 22 m   | 286 km | 20 m   |
| Panama<br>Canal    | 21 m   | 82 km  | 12.3 m |
| Suez<br>Canal      | 13.8 m | 195 km | 19 m   |