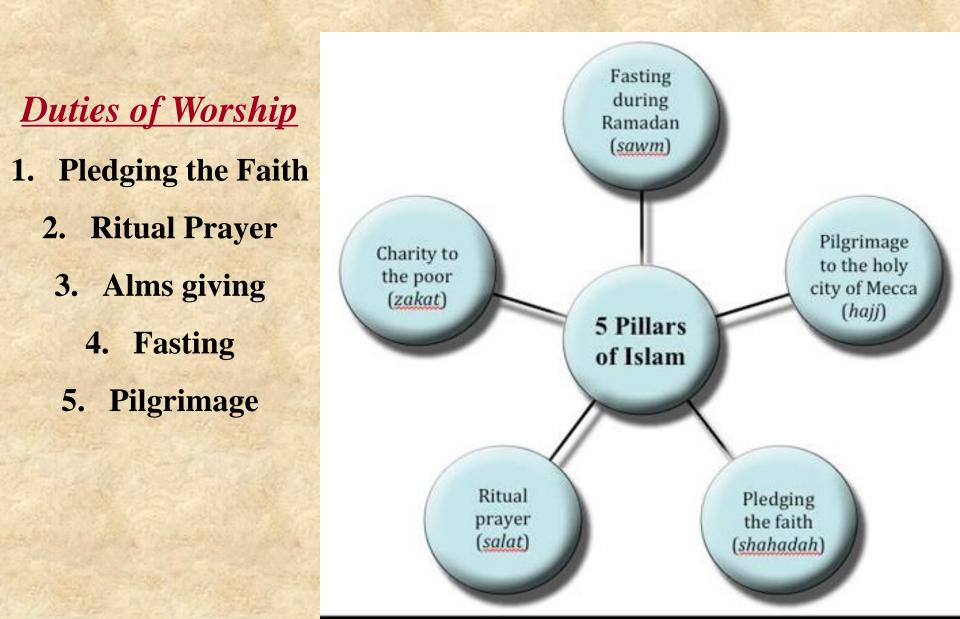

# Islam – Sunni - Shiite

## Sunni "usual practice"

# Shiite (Shia) "followers of Ali"