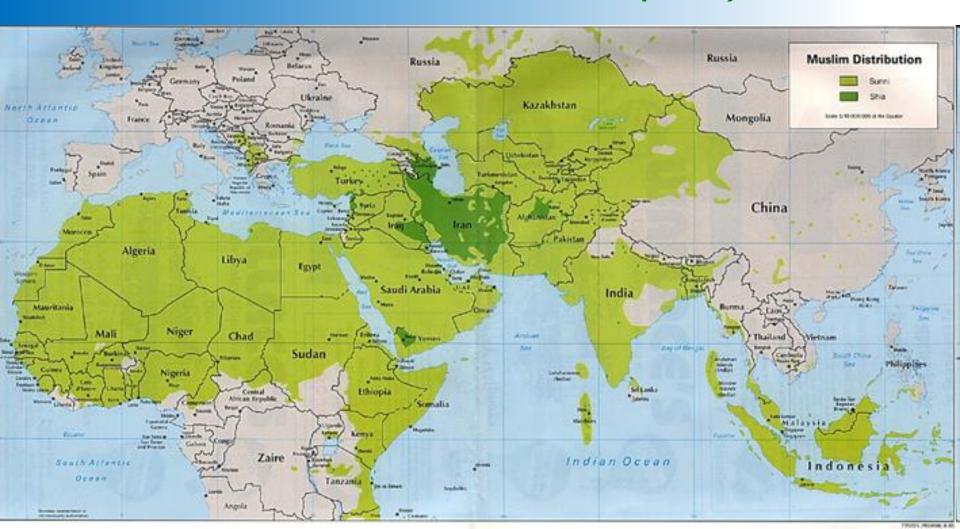

# Islam

Sunni

85%

# Islam – Sunni - Shiite

## Sunni "usual practice"

# Shiite (Shia) "followers of Ali"