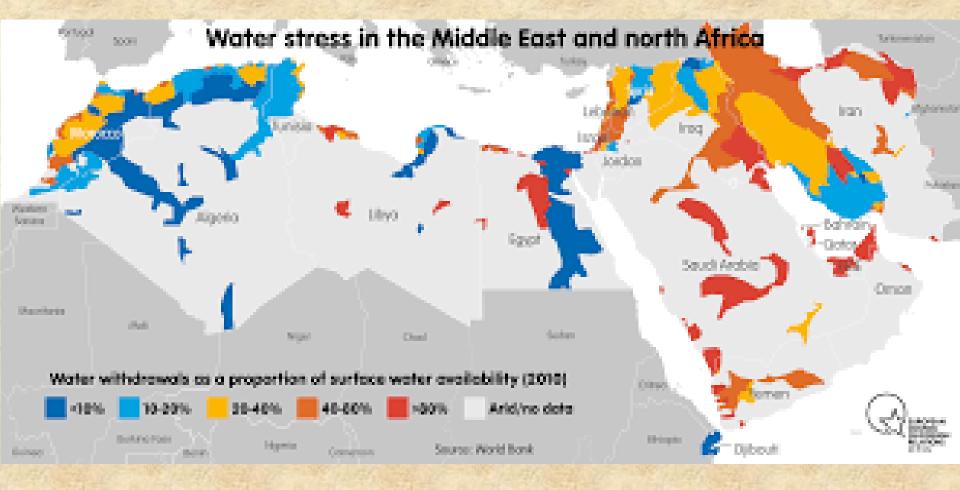

#### **Middle East and North Africa Water**

Domestic Agricultural Industrial

Water consumption in different sectors in Kuwait (<u>World Bank, 2022</u>).