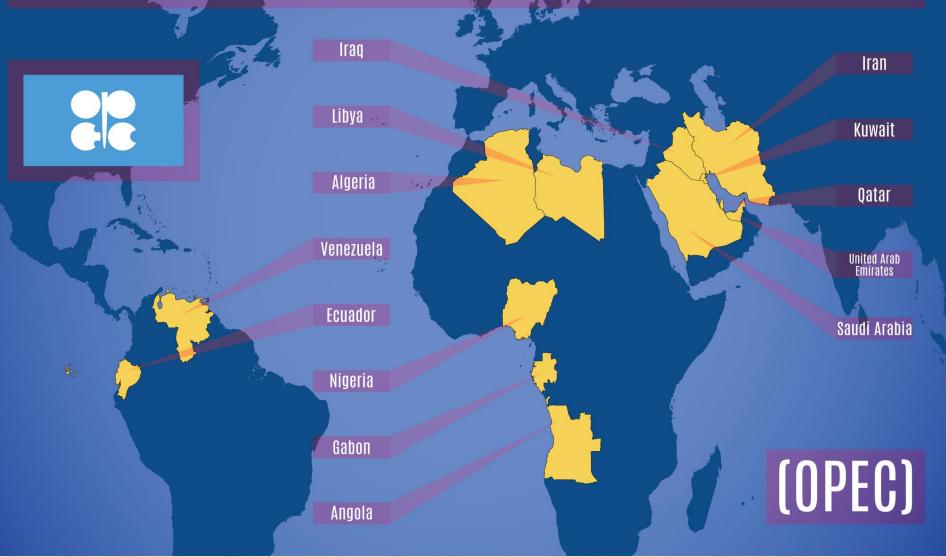

al Guine      | a 1.10                |

## Middle East and North Africa Oil

"SPELLBINDING . . . IRRESISTIBLE . . . MONUMENTAL . . must be read to understand the first thing about the role of oil in modern history." —THE NEW YORK TIMES





FI YFI

# 

#### **EARLY HISTORY:**

Chinese were the first to use petroleum as fuel The earliest known oil wells were drilled in China in AD 347

#### 1800 - 1869: EARLY HISTORY OF CRUDE OIL



The first commercial oil refinery established in Baku in 1837

d First 'rock oil' mine was drilled in Bóbrka, Poland in 1854

First modern oil well drilled in 1846 in Baku The first modern oil well in America was drilled in 1859

#### Middle East and North Africa Oil

#### Middle East and North Africa - Oil

# Organization of the Petroleum Exporting Countries



#### Middle East and North Africa - Oil



# **Gas prices over the years**

National average per gallon <sup>4</sup> price of gasoline dating back to 1930, which also includes adjusted cost for inflation.

| YEAR | PRICE  | ADJUSTED | 1 |
|------|--------|----------|---|
| 1930 | \$0.02 | \$3.15   |   |
| 1940 | 0.18   | 4.03     |   |
| 1950 | 0.27   | 2.76     |   |
| 1960 | 0.31   | 2.77     |   |
| 1970 | 0.36   | 4.55     |   |
| 1980 | 1.19   | 2.92     |   |
| 1990 | 1.15   | 3.30     |   |
| 2000 | 1.51   | 3.53     |   |
| 2010 | 2.79   | 4.05     |   |
| 2019 | 2.59   | .38      |   |

Source: stastica.com

News-Press NOW Inflation based on CPI, 2024

#### Middle East and North Africa - Oil



1971 = \$5.21 (used) 2024 = \$40.50



#### **Middle East and North Africa Water**

D