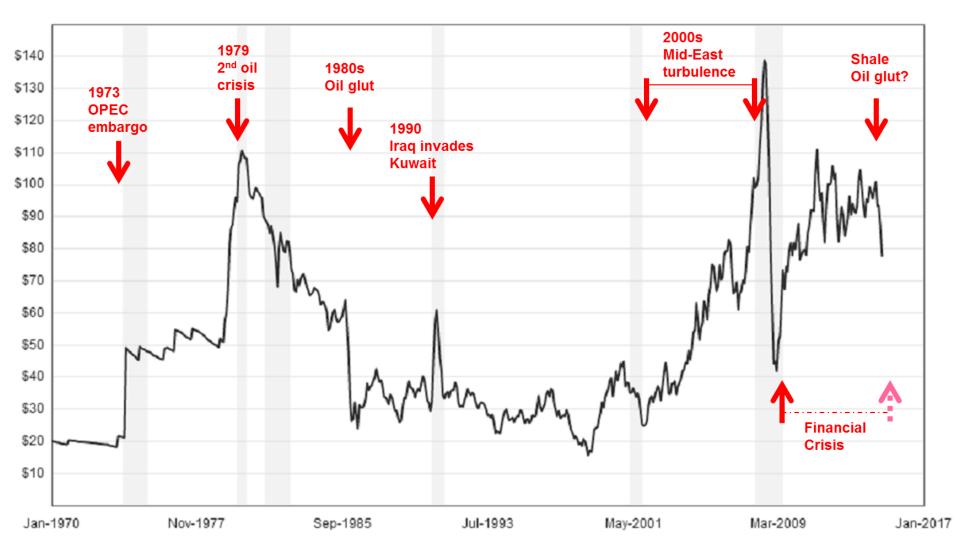

Middle East and North Africa Oil

"SPELLBINDING . . . IRRESISTIBLE . . . MONUMENTAL . . must be read to understand the first thing about the role of oil in modern history." —THE NEW YORK TIMES





FI YFI

# 

#### **EARLY HISTORY:**

Chinese were the first to use petroleum as fuel The earliest known oil wells were drilled in China in AD 347

#### 1800 - 1869: EARLY HISTORY OF CRUDE OIL



The first commercial oil refinery established in Baku in 1837

d First 'rock oil' mine was drilled in Bóbrka, Poland in 1854

First modern oil well drilled in 1846 in Baku The first modern oil well in America was drilled in 1859

#### Middle East and North Africa Oil

#### Middle East and North Africa - Oil

# Organization of the Petroleum Exporting Countries



#### Middle East and North Africa - Oil



# **Gas prices over the years**

National average per gallon <sup>4</sup> price of gasoline dating back to 1930, which also includes adjusted cost for inflation.

| YEAR | PRICE  | ADJUSTED | 1 |
|------|--------|----------|---|
| 1930 | \$0.02 | \$3.15   |   |
| 1940 | 0.18   | 4.03     |   |
| 1950 | 0.27   | 2.76     |   |
| 1960 | 0.31   | 2.77     |   |
| 1970 | 0.36   | 4.55     |   |
| 1980 | 1.19   | 2.92     |   |
| 1990 | 1.15   | 3.30     |   |
| 2000 | 1.51   | 3.53     |   |
| 2010 | 2.79   | 4.05     |   |
| 2019 | 2.59   | .38      |   |

Source: stastica.com

News-Press NOW Inflation based on CPI, 2024

#### Middle East and North Africa - Oil



1971 = \$5.21 (used) 2024 = \$40.50



#### **Middle East and North Africa Water**

Domestic Agricultural Industrial

Water cons